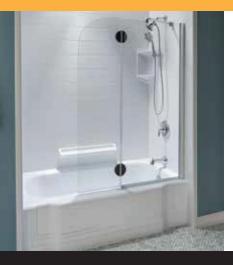

### **ABOUT**

Bath Fitter solutions are based entirely on your needs. They install a custom acrylic bathtub right over the existing bathtub, which guarantees a perfect fit. Their seamless wall system completes the installation providing a watertight fit. They also offer custom shower solutions to meet your needs. Their products are made in Canada and the U.S. and are durable, non-porous and easy to clean.